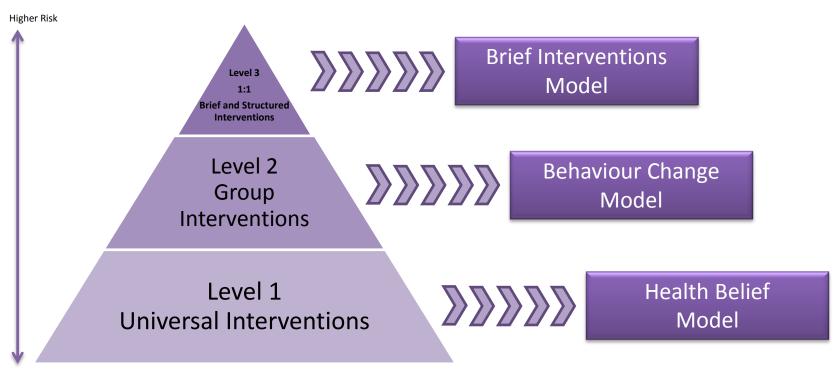

## Sexual Health Promotion Behaviour Change Interventions

Lower Risk

## Brief Interventions Model

|                               | Intervention                     | Models                                                                                                           | Types of Activity                                                                                                                         |
|-------------------------------|----------------------------------|------------------------------------------------------------------------------------------------------------------|-------------------------------------------------------------------------------------------------------------------------------------------|
| Intensive<br>Behaviour Change | Intensive<br>Behaviour<br>Change | Stages of Change<br>Health Belief<br>Model<br>Wider<br>Determinants of<br>Health<br>Motivational<br>Interviewing | Referred<br>interventions<br>Multi-Issue<br>interventions<br>Referral to<br>specialist services<br>Multi-session<br>support<br>programmes |
| Brief Intervention            | Brief Intervention               | Stages of Change<br>Health Belief<br>Model<br>Health Education<br>Motivational<br>Interviewing                   | Condom Teach<br>Extended advice<br>giving<br>Multi-issue<br>conversations<br>Signposting to<br>specialist services                        |
| Very Brief<br>Intervention    | Very Brief<br>Intervention       | Health Belief<br>Model<br>Health Education<br>Motivational<br>Interviewing                                       | Advice Giving<br>Signposting<br>Condom<br>Distribution<br>(only)<br>Single issue<br>conversations                                         |
|                               |                                  |                                                                                                                  |                                                                                                                                           |